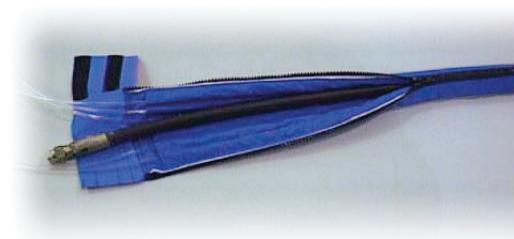

## Water Traced Temperature Control Covers

Unique patented design made to install over flexible hose or other devices that require liquid heating or cooling.

- Protects temperature sensitive materials from the influence of the surrounding ambient
- Cover comes with water tubes and high efficiency insulation sewn into the assembly
- Includes water connection manifolds
- Saint Clair Systems provides automotive spec Heat/Cool units for supply and control of conditioned water