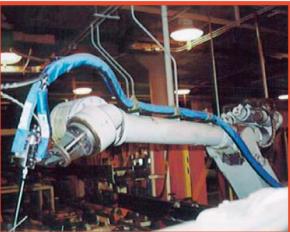

Typically used in cyclical flow systems, such as the adhesive dispense system shown on the robot at right. To achieve a stable viscosity, the temperature must be constant, even during periods of no flow.